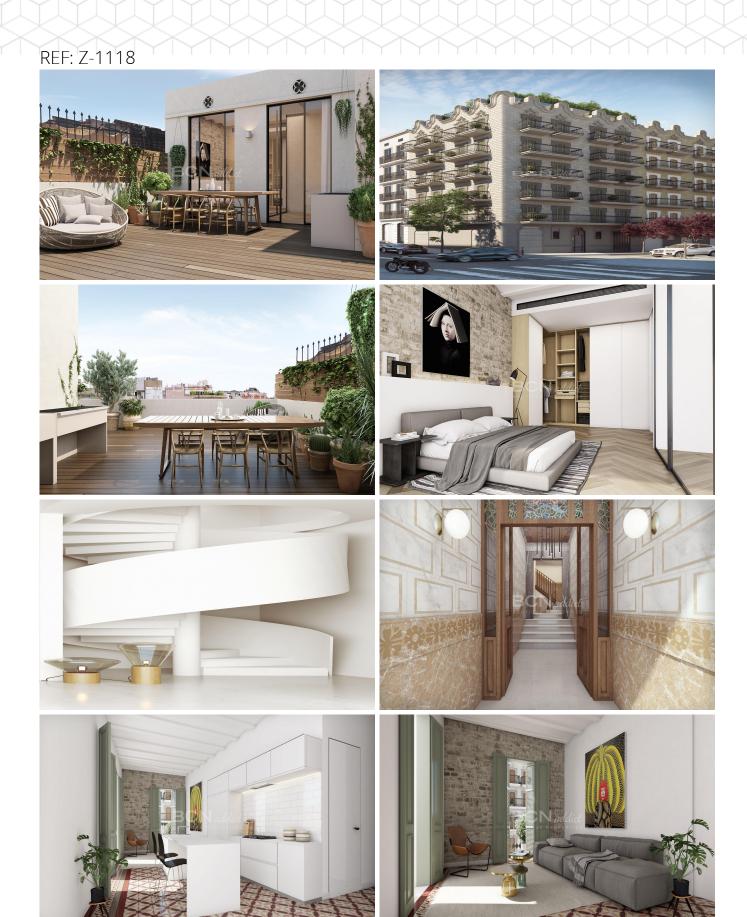

STUNNING ÁTICO DUPLEX WITH BREATHTAKING VIEWS OVER MONTJUIC IN POBLE SEC

Stunning ático duplex in the Poble Sec located in the last floor of a property built in the 1900's, close to the city's medieval center. It is being renovated and restored with the tehcnics of architects and master craftsmen, guided by the Patrimony Society of Barcelona's city hall. The result will be an elegant apartment that capture the essence of theMediterranean: white walls and exposed beams, natural light, and splashesof color from hand-painted Catalan hydraulic tiles. Traditional elegancecombines with cutting edge smart-home technology to create homes thatare as secure and comfortable as they are beautiful and inviting. The architects have designed a great layout for the living space, making the ático a duplex to enjoy two different atmospheres in a same place. The flat...

## 2 Rooms · 109 m<sup>2</sup> · 1 100 000 €

REF: Z-1118
Year of construction 1900
Bedrooms 2
Toilettes 3
Terrace sqm 47

Heating Heat Pump
Condition Excellent
Floor Type Mix Wooden Original
Ceiling Type Beams

## **Equipments**

Air Conditionning - Elevator - Balcony -Built-In Kitchen - Automation - Terrace -Mountain View