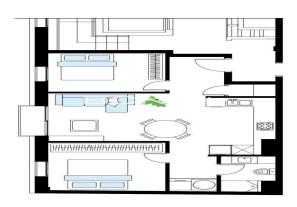

## 2 Rooms · 60 m<sup>2</sup> · 599 000 €

REF: z-1162
Bedrooms 2
Toilettes 1
Terrace sqm 41

Heating Heat Pump
Condition Excellent
Floor Type Parquet