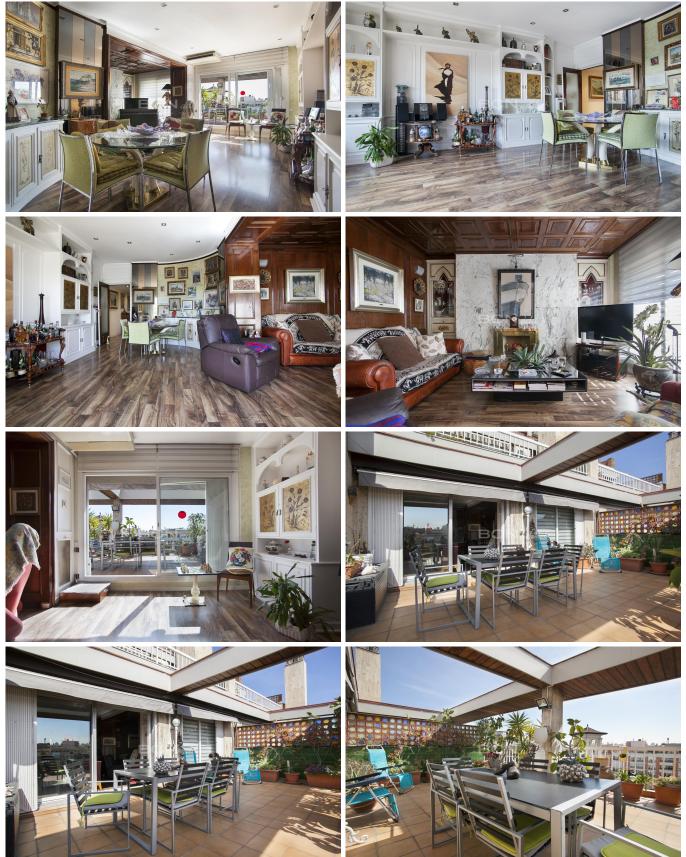

## SUNNY PENTHOUSE WITH BIG TERRACE IN THE AREA OF EIXAMPLE

In the famous area of Eixample, we find this beautiful penthouse. The 30 sqm terrace provides lots of natural light into the apartment, all over the day. The 146 sqm apartment consists of a large living room, a fully equipped kitchen, tree doubles bedrooms with great view at Sagrada Familia, two bathrooms, a laundry room, a patio and a 30 sqm terrace. Parking lots available in the building.

## Equipments

Air Conditionning - Elevator - Heating -Fireplace - Built-In Kitchen - Concierge -Patio - Terrace