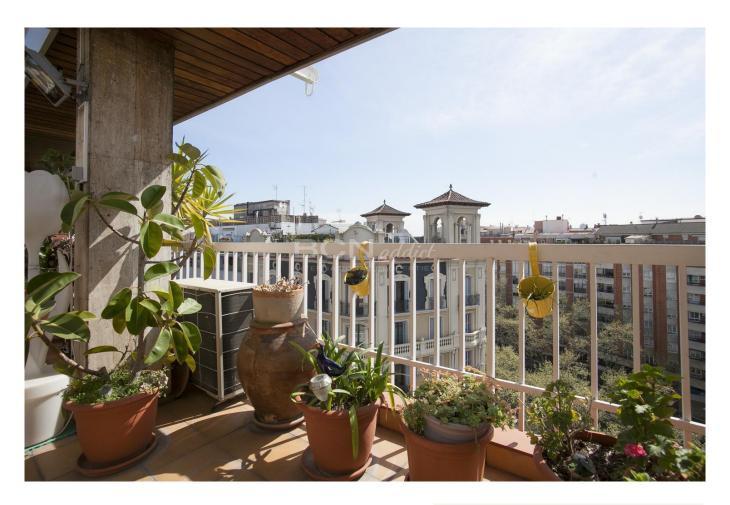

## SUNNY PENTHOUSE WITH BIG TERRACE IN THE AREA OF EIXAMPLE

In the famous area of Eixample, we find this beautiful penthouse. The 30 sqm terrace provides lots of natural light into the apartment, all over the day. The 146 sqm apartment consists of a large living room, a fully equipped kitchen, tree doubles bedrooms with great view at Sagrada Familia, two bathrooms, a laundry room, a patio and a 30 sqm terrace. Parking lots available in the building.

## Equipments

Air Conditionning - Elevator - Heating -Fireplace - Built-In Kitchen - Concierge -Patio - Terrace