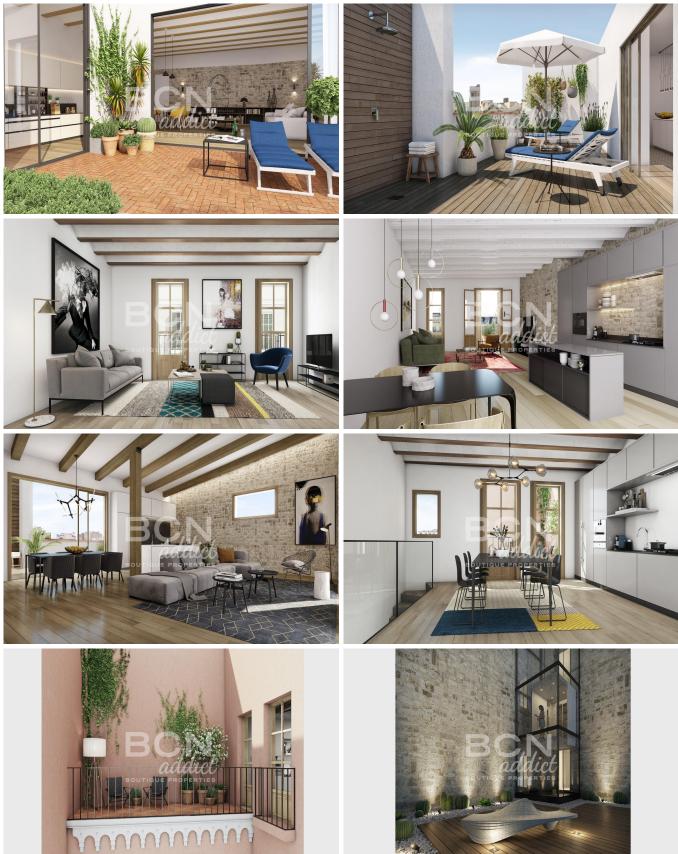

## PENTHOUSE IN A HISTORICAL BUILDING OF THE GOTIC

Escudellers brings the Gothic Quarter up to date for a modern urban lifestyle. Its prime location on Plaça George Orwell and original 18th-century charm are matched by meticulous restoration, innovative technology and outstanding interior design. The protected property is a living part of Barcelona's remarkable history. Escudellers features a distinctive, gloriously illustrated façade that is being carefully restored to its original beauty by the constructor's master craftsmen. • Original 1769 façade, restored by master craftsmen• Registered for preservation as a historic building• Smart-home technology in all apartments• Prime location at the center of Barcelona's Gothic Quarter• On Plaça George Orwell, featuring sculpture by Catalan surrealist Leandre Cristòfol•...

## **Equipments**

Air Conditionning - Security System - Fitted Wardrobes - Elevator - Penthouse -Balcony - Heating - Built-In Kitchen -Automation - Exterior - Patio -Rehabilitacion\_Integral - Terrace - City Views REF: Z-2013