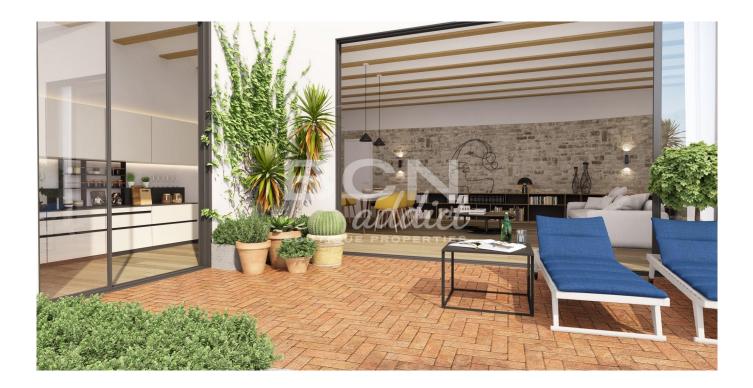

## PENTHOUSE IN A HISTORICAL BUILDING OF THE GOTIC

Escudellers brings the Gothic Quarter up to date for a modern urban lifestyle. Its prime location on Plaça George Orwell and original 18th-century charm are matched by meticulous restoration, innovative technology and outstanding interior design. The protected property is a living part of Barcelona's remarkable history. Escudellers features a distinctive, gloriously illustrated façade that is being carefully restored to its original beauty by the constructor's master craftsmen. • Original 1769 façade, restored by master craftsmen• Registered for preservation as a historic building• Smart-home technology in all apartments• Prime location at the center of Barcelona's Gothic Quarter• On Plaça George Orwell, featuring sculpture by Catalan surrealist Leandre Cristòfol•...

## **Equipments**

Air Conditionning - Security System - Fitted Wardrobes - Elevator - Penthouse -Balcony - Heating - Built-In Kitchen -Automation - Exterior - Patio -Rehabilitacion\_Integral - Terrace - City Views REF: Z-2013