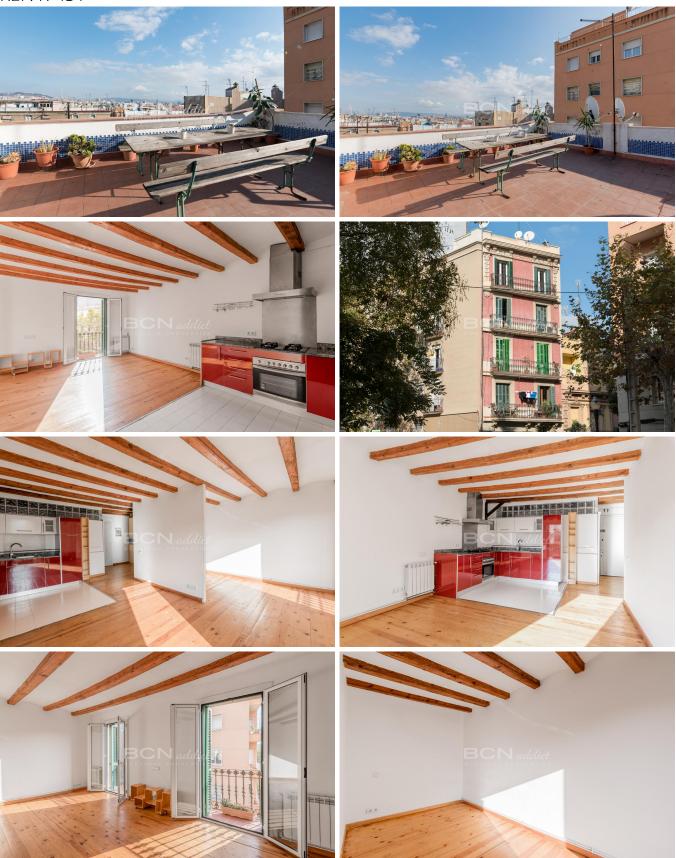

## SUPERB LOFT PENTHOUSE WITH EXTENSIVE 35 M2 TERRACE IN POBLE SEC

Enviably located in the vibrant district of Poble Sec of Barcelona, the flat is on a quiet residential street and set on the fifth floor of a classic building of 1930. The beautiful façade of the building boasts well maintained historical elements. This well-proportioned 48 m2 studio flat offers a large reception room, a modern refurbished bathroom with ample bath, an open-plan living/kitchen with contemporary built-in kitchen with furniture and a separate area for a double bed. The flat boasts lots of natural light and a combination of modern interior design with genuine features such as wooden beams, wooden floor and iron balconies. The flat features two South-East facing window-doors opening onto a large balcony (6 m2) with incredible views over Montjuic hill and gardens...

| 1 Rooms · 48 m² · 225 000 €           |         |  |
|---------------------------------------|---------|--|
| REF:                                  | R-431   |  |
| Year of construction                  | 1930    |  |
| Bedrooms                              | 1       |  |
| Toilettes                             | 1       |  |
| Terrace sqm                           | 41      |  |
| Heating                               | Gas     |  |
| Condition                             | Good    |  |
| Floor Type                            | Parquet |  |
| Ceiling Type                          | Beams   |  |
| Equipments                            |         |  |
| Balcony - Heating - Terrace - Mountai |         |  |