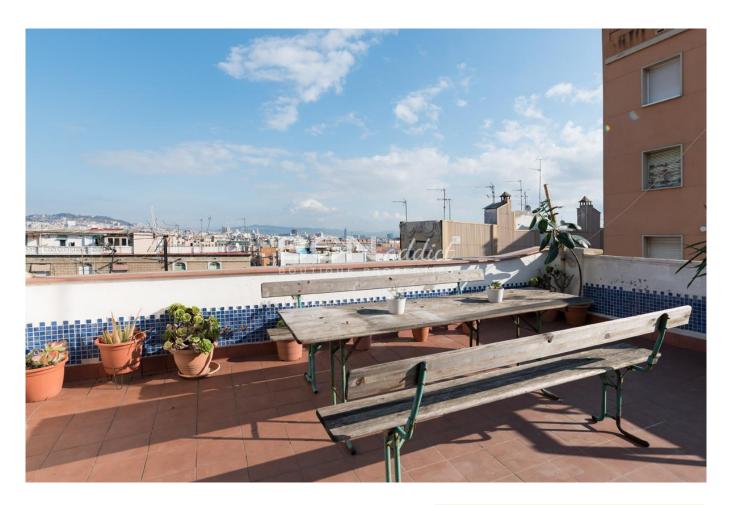

## SUPERB LOFT PENTHOUSE WITH EXTENSIVE 35 M2 TERRACE IN POBLE SEC

Enviably located in the vibrant district of Poble Sec of Barcelona, the flat is on a quiet residential street and set on the fifth floor of a classic building of 1930. The beautiful façade of the building boasts well maintained historical elements. This well-proportioned 48 m2 studio flat offers a large reception room, a modern refurbished bathroom with ample bath, an open-plan living/kitchen with contemporary built-in kitchen with furniture and a separate area for a double bed. The flat boasts lots of natural light and a combination of modern interior design with genuine features such as wooden beams, wooden floor and iron balconies. The flat features two South-East facing window-doors opening onto a large balcony (6 m2) with incredible views over Montjuic hill and gardens...

| 1 Rooms · 48 m² · 225 000 €           |         |  |
|---------------------------------------|---------|--|
| REF:                                  | R-431   |  |
| Year of construction                  | 1930    |  |
| Bedrooms                              | 1       |  |
| Toilettes                             | 1       |  |
| Terrace sqm                           | 41      |  |
| Heating                               | Gas     |  |
| Condition                             | Good    |  |
| Floor Type                            | Parquet |  |
| Ceiling Type                          | Beams   |  |
| Equipments                            |         |  |
| Balcony - Heating - Terrace - Mountai |         |  |