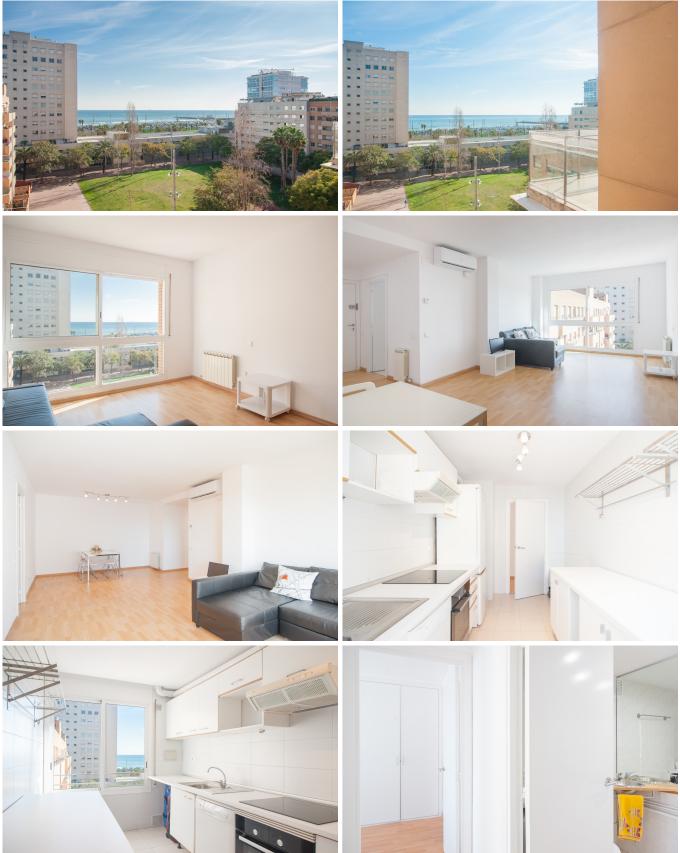

## NEW BUILT TWO-BEDROOM FLAT WITH PANORAMIC SEA VIEWS, FRONT LINE OF THE BEACH

Enviably located in the upcoming district of Diagonal Mar of Barcelona, the flat is set on the 6th floor of a modern building of 2000, in the first block facing the beach. Moments from public transport links such as L4 and surrounded by first necessity shops, bars and restaurants, the property is also at walking distance from Diagonal Mar Park and Diagonal Mar Mall. The beautiful pinkish façade of the building, the lift and staircase are in good condition. The 82 m2 flat boasts lots of natural light and modern design throughout. The flat of rectangle shape offers 4 large openings onto the outside. All bedrooms, kitchen and living room are South-East facing and benefit from magnificent sea views. The apartment is distributed into a reception area providing access to a bright and generous...