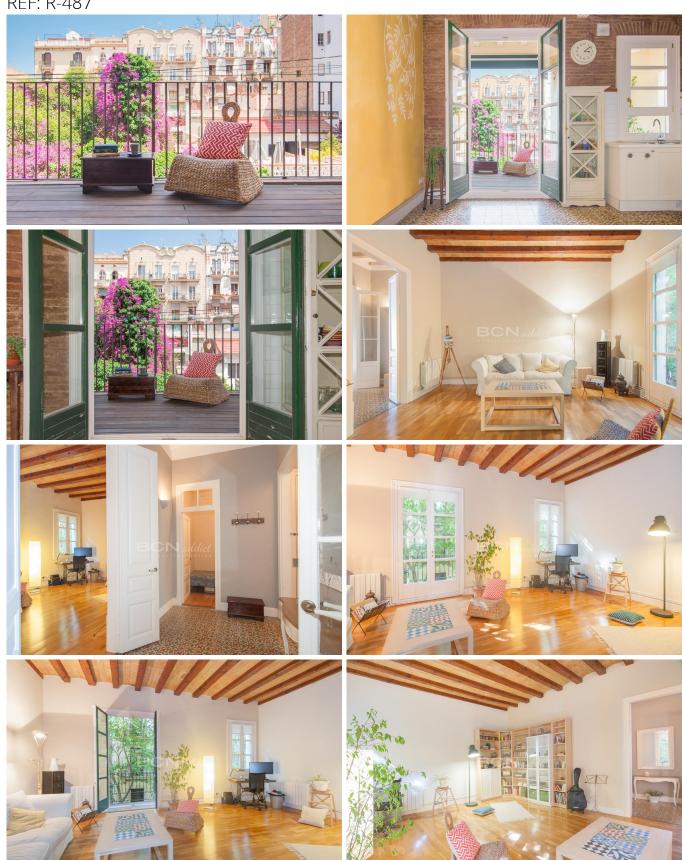

## FANTASTIC REFURBISHED 2-BEDS FLAT WITH 15M2 TERRACE IN MODERNIST BUILDING

Enviably located in the vibrant district of Poble Sec in Barcelona, the flat is on a quiet residential street of a classic building of 1900, moments from public transport links such as L2 L3 Parallel and surrounded by trendy bars and chic restaurants of Poble Sec and Sant Antoni such as El Tickets and a few blocks away from Montjuic parks. The beautiful colourful façade (ocher and reddish colors) of the building offers well maintained historical elements such as windows frame, moldings and iron balconies. The building structure and façades, the lobby, the lift and the staircase are in good condition. The apartment is located on the second floor of a 5-storey modernist building. This 102 m2 dual-aspect flat presents bright living space with high ceiling and many openings...

## 2 Rooms · 102 m<sup>2</sup> · 480 000 €

R-487 Year of construction 1900 Bedrooms 2 Toilettes 1 Terrace sqm 20 Gas Heating Condition Excellent Mix Wooden -Floor Type Original Ceiling Type Original ceiling

**Equipments** 

Elevator - Balcony - Heating - Terrace

REF: R-487