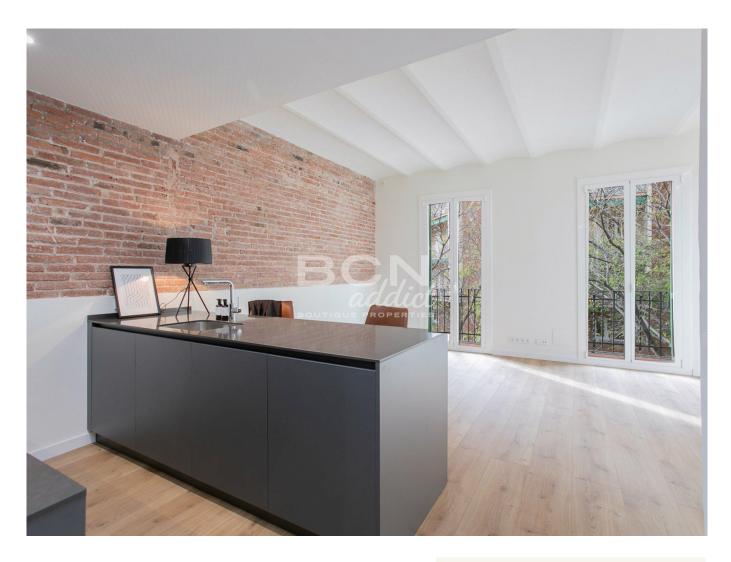

## SPACIOUS APARTMENT IN A BEAUTIFUL BUILDING IN EIXAMPLE

Located in Eixample Dreta, the right side of this district, the building is surrounded by works of great modernist architects, just like Casa de les Punxes. Just a few blocks away from Gracia, the most charming neighborhood of Barcelona, and the iconic temple of Sagrada Familia, this spot allows you to enjoy the city's best elements without spending time in commute. The building itself is also a treat. Built in 1930, this noble house boasts beautiful façade that combines well with the modernist surrounding, as well as fine original door. Provided with elevator, the property is 6 floors high. This entirely rehabilitated apartment occupies surface of 82 m2 divided into two zones – day and night, respectively on the right and left from the spacious entrance area. The night zone...

## 2 Rooms · 67 m<sup>2</sup> · 560 000 €

REF: Z-2096 Year of construction 1930 Bedrooms 2 Toilettes 2

Heating Heat Pump Condition Excellent