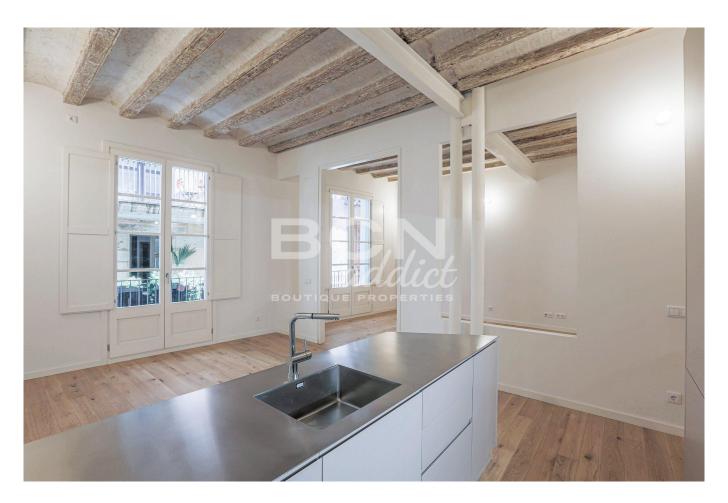

## 2 Rooms · 85 m<sup>2</sup> · 595 000 €

REF: Z-2154
Year of construction 1860
Bedrooms 2
Toilettes 2
Terrace sqm 7

Heating Heat Pump
Condition Excellent
Floor Type Parquet
Ceiling Type Beams

## **Equipments**

Air Conditionning - Security System - Fitted Wardrobes - Elevator - Balcony - Heating -Built-In Kitchen - Automation - Exterior -Jacuzzi - Patio - Rehabilitacion\_Integral -Terrace - City Views