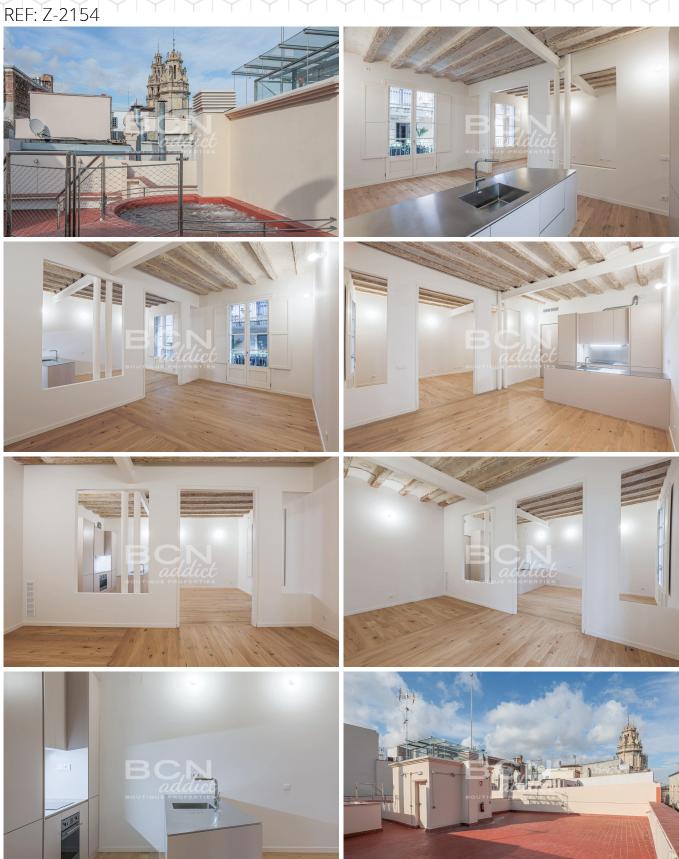

## 2 Rooms · 85 m<sup>2</sup> · 595 000 €

REF: Z-2154
Year of construction 1860
Bedrooms 2
Toilettes 2
Terrace sqm 7

Heating Heat Pump
Condition Excellent
Floor Type Parquet
Ceiling Type Beams

## **Equipments**

Air Conditionning - Security System - Fitted Wardrobes - Elevator - Balcony - Heating -Built-In Kitchen - Automation - Exterior -Jacuzzi - Patio - Rehabilitacion\_Integral -Terrace - City Views