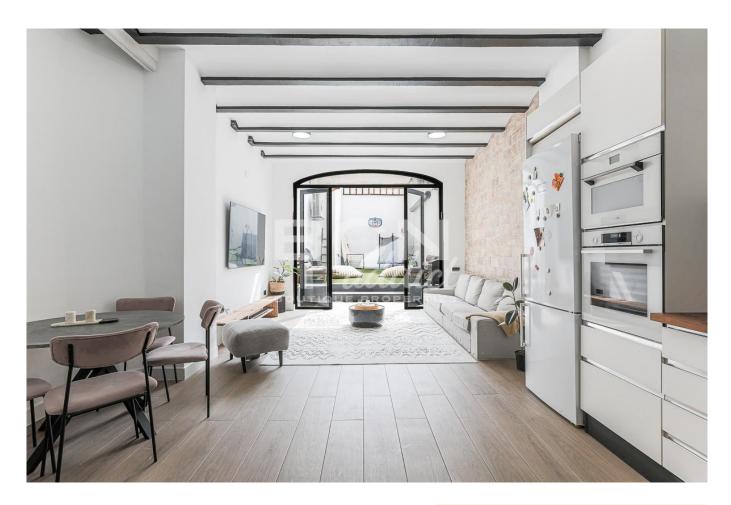

## PLANTA BAJA REFORMADA AL SOL Y CON TERRAZA DE 40 METROS

Located in the heart of Sant Gervasi, the flat is on a quiet residential walking street, on the ground floor of a classic building of 1940. The beautiful pinkish façade of the building offers well maintained historical elements such as modernist drawings and windows doors with balcony. Moments from gracia, the location also benefits from great transport links and infrastructure: with easy reach of Paseo de Gracia and Gracia. The neighbourhood plays host to a multitude of amenities, supermarkets and shops in Gran de Gracia. This ground floor flat benefits from a direct and independent entry from the street and there is no need to use the common areas. The entrance hall is large enough to be converted into a extra room or office area. Recently fully refurbished to high contemporary...

## 2 Rooms · 113 m² · 580 000 €

REF: R-923
Year of construction 1900
Bedrooms 2
Toilettes 2
Terrace sqm 40
Heating Heat P

Heating Heat Pump
Condition Excellent
Ceiling Type Beams