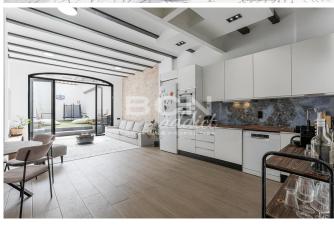

## PLANTA BAJA REFORMADA AL SOL Y CON TERRAZA DE 40 METROS

Located in the heart of Sant Gervasi, the flat is on a quiet residential walking street, on the ground floor of a classic building of 1940. The beautiful pinkish façade of the building offers well maintained historical elements such as modernist drawings and windows doors with balcony. Moments from gracia, the location also benefits from great transport links and infrastructure: with easy reach of Paseo de Gracia and Gracia. The neighbourhood plays host to a multitude of amenities, supermarkets and shops in Gran de Gracia. This ground floor flat benefits from a direct and independent entry from the street and there is no need to use the common areas. The entrance hall is large enough to be converted into a extra room or office area. Recently fully refurbished to high contemporary...

## 2 Rooms · 113 m² · 580 000 €

REF: R-923
Year of construction 1900
Bedrooms 2
Toilettes 2
Terrace sqm 40
Heating Heat P

Heating Heat Pump
Condition Excellent
Ceiling Type Beams