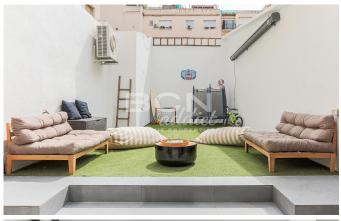

## PLANTA BAJA REFORMADA AL SOL Y CON TERRAZA DE 40 METROS

Located in the heart of Sant Gervasi, the flat is on a quiet residential walking street, on the ground floor of a classic building of 1940. The beautiful pinkish façade of the building offers well maintained historical elements such as modernist drawings and windows doors with balcony. Moments from gracia, the location also benefits from great transport links and infrastructure: with easy reach of Paseo de Gracia and Gracia. The neighbourhood plays host to a multitude of amenities, supermarkets and shops in Gran de Gracia. This ground floor flat benefits from a direct and independent entry from the street and there is no need to use the common areas. The entrance hall is large enough to be converted into a extra room or office area. Recently fully refurbished to high contemporary...

## 2 Rooms · 113 m² · 580 000 €

REF: R-923
Year of construction 1900
Bedrooms 2
Toilettes 2
Terrace sqm 40
Heating Heat P

Heating Heat Pump
Condition Excellent
Ceiling Type Beams

## **Equipments**

Air Conditionning - Elevator - Heating - Patio - Swimming Pool - Rehabilitacion\_Integral - Terrace

REF: R-923